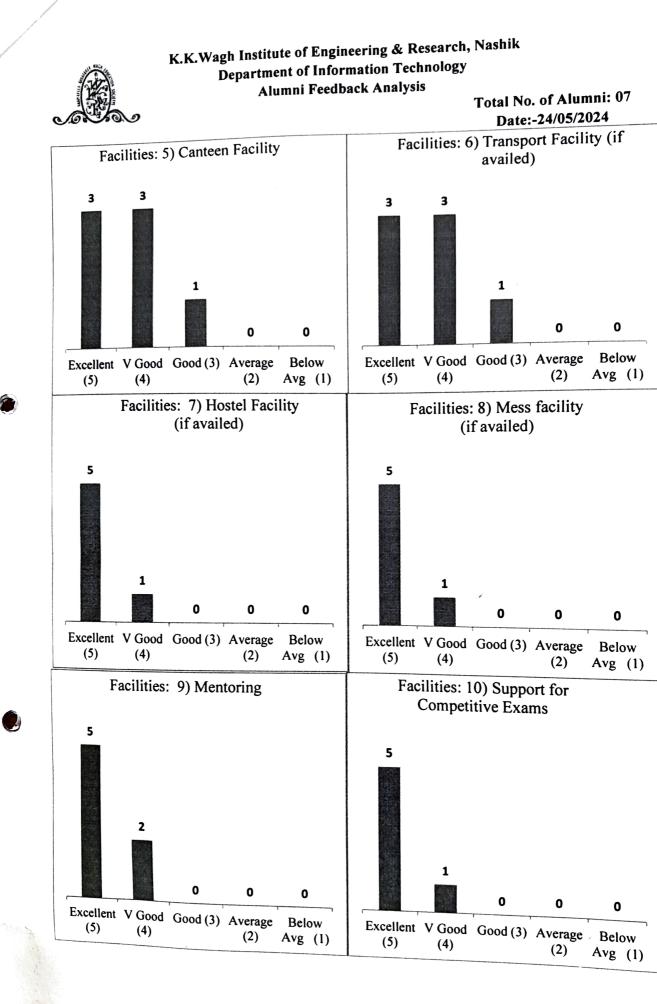

## Alumni Feedback Analysis

Total No. of Alumni: 07

Date:-24/05/2024

|            | Date:-24/05/2024                                                  |                  |               |             |             |                 |                          |
|------------|-------------------------------------------------------------------|------------------|---------------|-------------|-------------|-----------------|--------------------------|
| Sr.        | Feedback Parameters                                               | Tick Your Rating |               |             |             |                 |                          |
| No.        |                                                                   | Excellent<br>(5) | V Good<br>(4) | Good<br>(3) | Average (2) | Below<br>Avg(1) | Rating<br>(out of<br>10) |
| 1          | Overall quality of Teching/ Learning/<br>Evaluation               | 5                | 2             | 0           | 0           | 0               | 09.43                    |
| 2          | Grooming activity like soft skils,<br>Personality development etc | 3                | 2             | 2           | 0           | 0               | 08.29                    |
| 3          | Facilities: 1) Library.                                           | 6                | 1             | 0           | 0           | 0               | 09.71                    |
|            | 2) Laboratories                                                   | 5                | 2             | 0           | 0           | 0               | 09.43                    |
|            | 3) Classrooms                                                     | 6                | 0             | 1           | 0           | 0               | 09.43                    |
|            | 4) Sports / Gymkhana                                              | 4                | 3             | 0           | 0           | 0               | 09.14                    |
|            | 5) Canteen Facility                                               | 3                | 3             | 1           | 0           | 0               | 08.57                    |
|            | 6) Transport Facility (if availed)                                | 5                | 1             | 0           | 0           | 0               | 09.67                    |
|            | 7) Hostel Facility (if availed)                                   | 5                | 1             | 0           | 0           | 0               | 09.67                    |
|            | 8) Mess facility (if availed)                                     | 5                | 1             | 0           | 0           | 0               | 09.67                    |
|            | 9) Mentoring                                                      | 5                | 2             | 0           | 0           | 0               | 09.43                    |
|            | 10) Support for Competitive Exams                                 | 5                | 6             | 5           | 6           | 7               | 05.72                    |
|            | 11) Medical Facility (If availed)                                 | 0                | 1             | 1           | 0           | 2               | 04.50                    |
|            | 12) Counseling Facility (If availed)                              | 0                | 0             | 0           | 1           | 0               | 04.00                    |
| 4          | Institute -Industry Interaction                                   | 6                | 1             | 0           | 0           | 0               | 09.71                    |
| 5          | Significance of Final year project                                | 7                | 0             | 0           | 0           | 0               | 10.00                    |
| <b>n</b> 1 | Training and Placement Support and activities                     | 4                | 2             | 1           | 0           | 0               | 08.86                    |
| Average:   |                                                                   |                  |               |             |             |                 | 09.29                    |