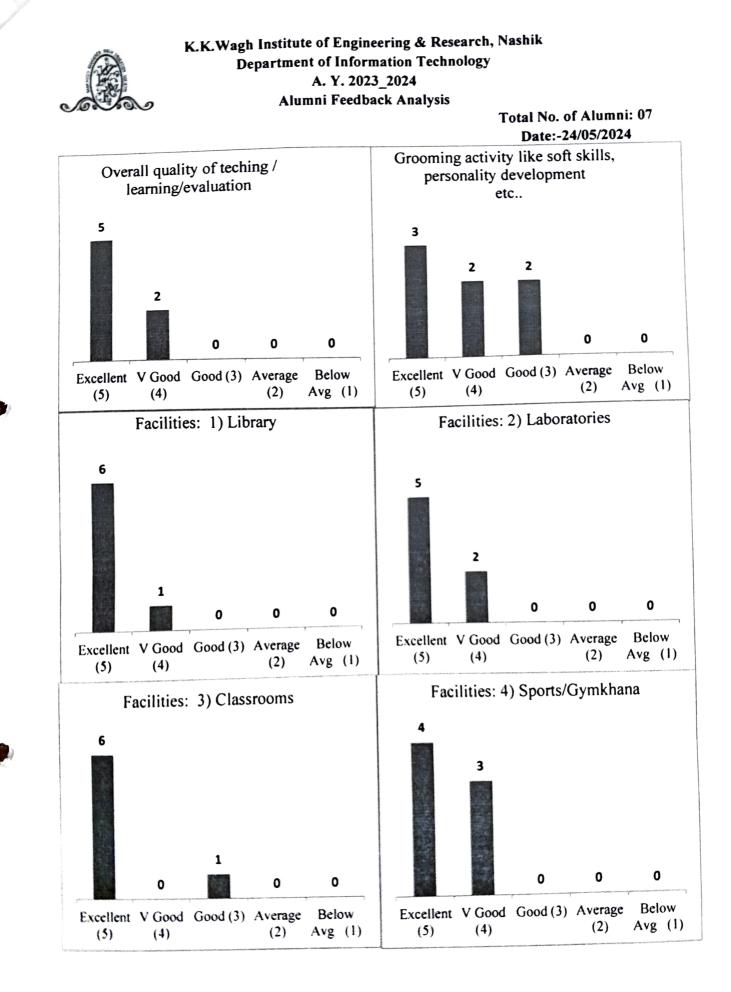

## Alumni Feedback Analysis

Total No. of Alumni: 07

Date:-24/05/2024

|            | Date:-24/05/2024                                                  |                  |               |             |             |                 |                          |
|------------|-------------------------------------------------------------------|------------------|---------------|-------------|-------------|-----------------|--------------------------|
| Sr.        | Feedback Parameters                                               | Tick Your Rating |               |             |             |                 |                          |
| No.        |                                                                   | Excellent<br>(5) | V Good<br>(4) | Good<br>(3) | Average (2) | Below<br>Avg(1) | Rating<br>(out of<br>10) |
| 1          | Overall quality of Teching/ Learning/<br>Evaluation               | 5                | 2             | 0           | 0           | 0               | 09.43                    |
| 2          | Grooming activity like soft skils,<br>Personality development etc | 3                | 2             | 2           | 0           | 0               | 08.29                    |
| 3          | Facilities: 1) Library.                                           | 6                | 1             | 0           | 0           | 0               | 09.71                    |
|            | 2) Laboratories                                                   | 5                | 2             | 0           | 0           | 0               | 09.43                    |
|            | 3) Classrooms                                                     | 6                | 0             | 1           | 0           | 0               | 09.43                    |
|            | 4) Sports / Gymkhana                                              | 4                | 3             | 0           | 0           | 0               | 09.14                    |
|            | 5) Canteen Facility                                               | 3                | 3             | 1           | 0           | 0               | 08.57                    |
|            | 6) Transport Facility (if availed)                                | 5                | 1             | 0           | 0           | 0               | 09.67                    |
|            | 7) Hostel Facility (if availed)                                   | 5                | 1             | 0           | 0           | 0               | 09.67                    |
|            | 8) Mess facility (if availed)                                     | 5                | 1             | 0           | 0           | 0               | 09.67                    |
|            | 9) Mentoring                                                      | 5                | 2             | 0           | 0           | 0               | 09.43                    |
|            | 10) Support for Competitive Exams                                 | 5                | 6             | 5           | 6           | 7               | 05.72                    |
|            | 11) Medical Facility (If availed)                                 | 0                | 1             | 1           | 0           | 2               | 04.50                    |
|            | 12) Counseling Facility (If availed)                              | 0                | 0             | 0           | 1           | 0               | 04.00                    |
| 4          | Institute -Industry Interaction                                   | 6                | 1             | 0           | 0           | 0               | 09.71                    |
| 5          | Significance of Final year project                                | 7                | 0             | 0           | 0           | 0               | 10.00                    |
| <b>n</b> 1 | Training and Placement Support and activities                     | 4                | 2             | 1           | 0           | 0               | 08.86                    |
| Average:   |                                                                   |                  |               |             |             |                 | 09.29                    |