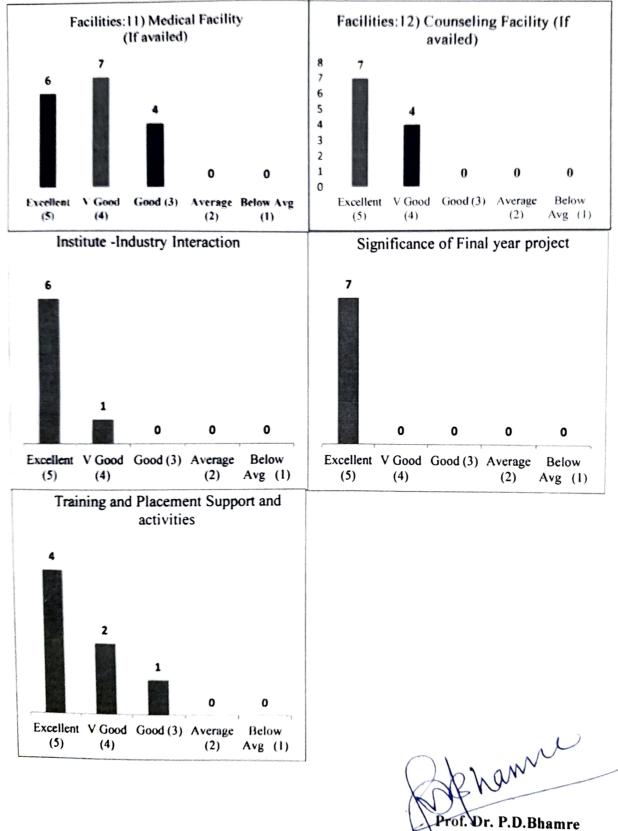

## Alumni Feedback Analysis

Total No. of Alumni: 07

Date:-24/05/2024

|            | Date:-24/05/2024                                                  |                  |               |             |             |                 |                          |
|------------|-------------------------------------------------------------------|------------------|---------------|-------------|-------------|-----------------|--------------------------|
| Sr.        | Feedback Parameters                                               | Tick Your Rating |               |             |             |                 |                          |
| No.        |                                                                   | Excellent<br>(5) | V Good<br>(4) | Good<br>(3) | Average (2) | Below<br>Avg(1) | Rating<br>(out of<br>10) |
| 1          | Overall quality of Teching/ Learning/<br>Evaluation               | 5                | 2             | 0           | 0           | 0               | 09.43                    |
| 2          | Grooming activity like soft skils,<br>Personality development etc | 3                | 2             | 2           | 0           | 0               | 08.29                    |
| 3          | Facilities: 1) Library.                                           | 6                | 1             | 0           | 0           | 0               | 09.71                    |
|            | 2) Laboratories                                                   | 5                | 2             | 0           | 0           | 0               | 09.43                    |
|            | 3) Classrooms                                                     | 6                | 0             | 1           | 0           | 0               | 09.43                    |
|            | 4) Sports / Gymkhana                                              | 4                | 3             | 0           | 0           | 0               | 09.14                    |
|            | 5) Canteen Facility                                               | 3                | 3             | 1           | 0           | 0               | 08.57                    |
|            | 6) Transport Facility (if availed)                                | 5                | 1             | 0           | 0           | 0               | 09.67                    |
|            | 7) Hostel Facility (if availed)                                   | 5                | 1             | 0           | 0           | 0               | 09.67                    |
|            | 8) Mess facility (if availed)                                     | 5                | 1             | 0           | 0           | 0               | 09.67                    |
|            | 9) Mentoring                                                      | 5                | 2             | 0           | 0           | 0               | 09.43                    |
|            | 10) Support for Competitive Exams                                 | 5                | 6             | 5           | 6           | 7               | 05.72                    |
|            | 11) Medical Facility (If availed)                                 | 0                | 1             | 1           | 0           | 2               | 04.50                    |
|            | 12) Counseling Facility (If availed)                              | 0                | 0             | 0           | 1           | 0               | 04.00                    |
| 4          | Institute -Industry Interaction                                   | 6                | 1             | 0           | 0           | 0               | 09.71                    |
| 5          | Significance of Final year project                                | 7                | 0             | 0           | 0           | 0               | 10.00                    |
| <b>n</b> 1 | Training and Placement Support and activities                     | 4                | 2             | 1           | 0           | 0               | 08.86                    |
| Average:   |                                                                   |                  |               |             |             |                 | 09.29                    |