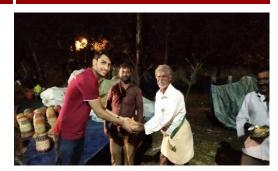

Diwali is considered to be the celebration of light, love and prosperity. Like last year, this year also volunteers of Prayas combined the spirit of Diwali and the 'Joy of Giving' by spreading the virtues of the festival through distributing the most delicacy of the festival i.e. Diwali *faral* to the needy people standing on streets begging for food and water. Five delicious food items in the form of faral were offered like Chivda, Motichur Ladoo, Nashik Famous Chivda, Shankalpali and Chakli.

## Data Recorded:

Route covered Govind Nagar - Gangapur Road –
Rajiv Gandhi Bhavan – College Road – City Center
– Mumbai Naka - Dwarka Circle – Nashik Road.

No. of Parcel Distributed - 150