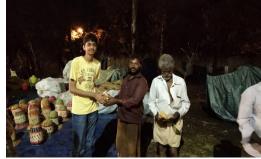

Diwali is considered to be the celebration of light, love and prosperity. Like last year, this year also volunteers of Prayas combined the spirit of Diwali and the 'Joy of Giving' by spreading the virtues of the festival through distributing the most delicacy of the festival i.e. Diwali *faral* to the needy people standing on streets begging for food and water. Five delicious food items in the form of faral were offered like Chivda, Motichur Ladoo, Nashik Famous Chivda, Shankalpali and Chakli.

## Data Recorded:

Route covered Govind Nagar - Gangapur Road –
Rajiv Gandhi Bhavan – College Road – City Center
– Mumbai Naka - Dwarka Circle – Nashik Road.

No. of Parcel Distributed - 150