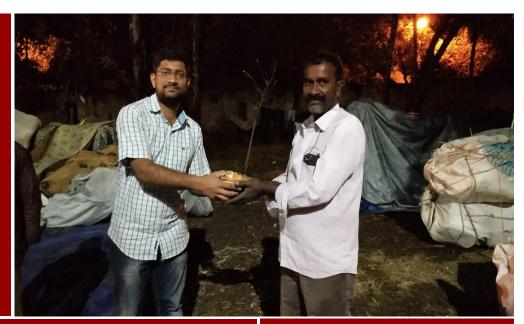

Diwali is considered to be the celebration of light, love and prosperity. Like last year, this year also volunteers of Prayas combined the spirit of Diwali and the 'Joy of Giving' by spreading the virtues of the festival through distributing the most delicacy of the festival i.e. Diwali *faral* to the needy people standing on streets begging for food and water. Five delicious food items in the form of faral were offered like Chivda, Motichur Ladoo, Nashik Famous Chivda, Shankalpali and Chakli.

## Data Recorded:

Route covered Govind Nagar - Gangapur Road –
Rajiv Gandhi Bhavan – College Road – City Center
– Mumbai Naka - Dwarka Circle – Nashik Road.

No. of Parcel Distributed - 150