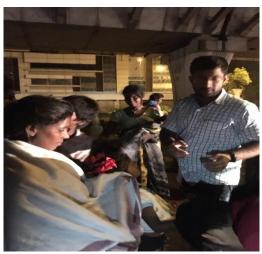

Diwali is considered to be the celebration of light, love and prosperity. Like last year, this year also volunteers of Prayas combined the spirit of Diwali and the 'Joy of Giving' by spreading the virtues of the festival through distributing the most delicacy of the festival i.e. Diwali *faral* to the needy people standing on streets begging for food and water. Five delicious food items in the form of faral were offered like Chivda, Motichur Ladoo, Nashik Famous Chivda, Shankalpali and Chakli.

## Data Recorded:

Route covered Govind Nagar - Gangapur Road –
Rajiv Gandhi Bhavan – College Road – City Center
– Mumbai Naka - Dwarka Circle – Nashik Road.

No. of Parcel Distributed - 150