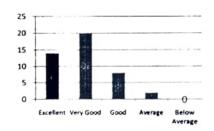

## Alumni Feedback

(From Alumni )

Objectives:

To involve the students as an equal stakeholder in teaching learning process.

Branch of Engineering: E & TC & Electronics

Academic Year: 2022-23 (21-22 Batch)

| Feedback Parameters                                                                                                           | Tick Your Rating |               |             |             |                  | Rating  |
|-------------------------------------------------------------------------------------------------------------------------------|------------------|---------------|-------------|-------------|------------------|---------|
|                                                                                                                               | Excellent (5)    | V Good<br>(4) | Good<br>(3) | Average (2) | Below<br>Avg (1) | (out of |
| Overall quality of teaching/learning/evaluation                                                                               | 14               | 15            | 11          | 4           | 0                | 07.77   |
| <ol><li>Grooming activities like soft skills &amp; Personality<br/>development, trainings, seminars, workshops etc.</li></ol> | 16               | 11            | 11          | 4           | 2                | 07.59   |
| 3. Library Facility:                                                                                                          | 19               | 14            | 9           | 2           | 0                | 08.27   |
| 4. Laboratory Faciliy                                                                                                         | 19               | 8             | 16          | 1           | 0                | 08.05   |
| 5. Classroom Facility:                                                                                                        | 14               | 20            | 8           | 2           | 0                | 08.09   |
| 6. Sports and Gymkhana Facility:                                                                                              | 12               | 16            | 13          | 2           | 1                | 07.64   |
| 7. Canteen Facility                                                                                                           | 9                | 8             | 17          | 10          | 0                | 06.73   |
| 8. Transport facility(if availed)                                                                                             | 9                | 8             | 14          | 0           | 0                | 07.68   |
| 9. Hostel facility(if availed)                                                                                                | 7                | 3             | 11          | 1           | 1                | 07.22   |
| 10. Mess facility(if availed)                                                                                                 | 5                | 5             | 9           | 5           | 2                | 06.46   |
| 11. Mentoring Facility:                                                                                                       | 17               | - 11          | 12          | 4           | 0                | 07.86   |
| 12. Support for Competitive exams                                                                                             | 13               | 8             | 14          | 7           | 2                | 07.05   |
| 13. Institute- Industry Interaction                                                                                           | 14               | 9             | 13          | 7           | ı                | 07.27   |
| 14. Significance of Final Year Project                                                                                        | 16               | 10            | 15          | 3           | 0                | 07.77   |
| 15. Training and Placement Support and activities                                                                             | 14               | 14            | -11         | 5           | 0                | 07.68   |
|                                                                                                                               |                  |               |             |             | Average:         | 07.5    |

## K.K.Wagh Institute of Engineering & Research, Nashik Department of E&TC

Academic Year-2022-2023(2021-22 Batch)

1. Overall quality of teaching/learning/evaluation

Grooming activities like soft skills & Personality development, trainings, seminars, workshops etc.