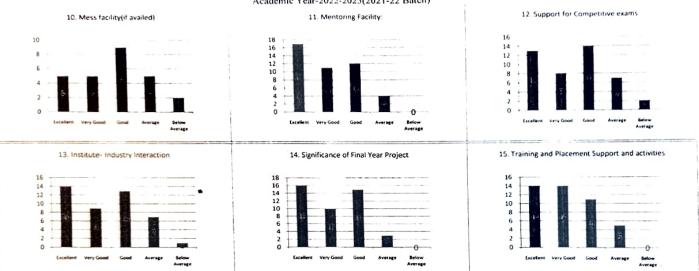

## Alumni Feedback

(From Alumni )

Objectives:

To involve the students as an equal stakeholder in teaching learning process.

Branch of Engineering: E & TC & Electronics

Academic Year: 2022-23 (21-22 Batch)

| Feedback Parameters                                                                                                           | Tick Your Rating |               |             |             |                  | Rating  |
|-------------------------------------------------------------------------------------------------------------------------------|------------------|---------------|-------------|-------------|------------------|---------|
|                                                                                                                               | Excellent (5)    | V Good<br>(4) | Good<br>(3) | Average (2) | Below<br>Avg (1) | (out of |
| Overall quality of teaching/learning/evaluation                                                                               | 14               | 15            | 11          | 4           | 0                | 07.77   |
| <ol><li>Grooming activities like soft skills &amp; Personality<br/>development, trainings, seminars, workshops etc.</li></ol> | 16               | 11            | 11          | 4           | 2                | 07.59   |
| 3. Library Facility:                                                                                                          | 19               | 14            | 9           | 2           | 0                | 08.27   |
| 4. Laboratory Faciliy                                                                                                         | 19               | 8             | 16          | 1           | 0                | 08.05   |
| 5. Classroom Facility:                                                                                                        | 14               | 20            | 8           | 2           | 0                | 08.09   |
| 6. Sports and Gymkhana Facility:                                                                                              | 12               | 16            | 13          | 2           | 1                | 07.64   |
| 7. Canteen Facility                                                                                                           | 9                | 8             | 17          | 10          | 0                | 06.73   |
| 8. Transport facility(if availed)                                                                                             | 9                | 8             | 14          | 0           | 0                | 07.68   |
| 9. Hostel facility(if availed)                                                                                                | 7                | 3             | 11          | 1           | 1                | 07.22   |
| 10. Mess facility(if availed)                                                                                                 | 5                | 5             | 9           | 5           | 2                | 06.46   |
| 11. Mentoring Facility:                                                                                                       | 17               | - 11          | 12          | 4           | 0                | 07.86   |
| 12. Support for Competitive exams                                                                                             | 13               | 8             | 14          | 7           | 2                | 07.05   |
| 13. Institute- Industry Interaction                                                                                           | 14               | 9             | 13          | 7           | ı                | 07.27   |
| 14. Significance of Final Year Project                                                                                        | 16               | 10            | 15          | 3           | 0                | 07.77   |
| 15. Training and Placement Support and activities                                                                             | 14               | 14            | -11         | 5           | 0                | 07.68   |
|                                                                                                                               |                  |               |             |             | Average:         | 07.5    |

## K.K.Wagh Institute of Engineering & Research, Nashik Department of E&TC Academic Year-2022-2023(2021-22 Batch)