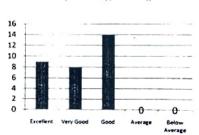

## Alumni Feedback

(From Alumni )

Objectives:

To involve the students as an equal stakeholder in teaching learning process.

Branch of Engineering: E & TC & Electronics

Academic Year: 2022-23 (21-22 Batch)

| Feedback Parameters                                                                                                           | Tick Your Rating |               |             |             |                  | Rating  |
|-------------------------------------------------------------------------------------------------------------------------------|------------------|---------------|-------------|-------------|------------------|---------|
|                                                                                                                               | Excellent (5)    | V Good<br>(4) | Good<br>(3) | Average (2) | Below<br>Avg (1) | (out of |
| Overall quality of teaching/learning/evaluation                                                                               | 14               | 15            | 11          | 4           | 0                | 07.77   |
| <ol><li>Grooming activities like soft skills &amp; Personality<br/>development, trainings, seminars, workshops etc.</li></ol> | 16               | 11            | 11          | 4           | 2                | 07.59   |
| 3. Library Facility:                                                                                                          | 19               | 14            | 9           | 2           | 0                | 08.27   |
| 4. Laboratory Faciliy                                                                                                         | 19               | 8             | 16          | 1           | 0                | 08.05   |
| 5. Classroom Facility:                                                                                                        | 14               | 20            | 8           | 2           | 0                | 08.09   |
| 6. Sports and Gymkhana Facility:                                                                                              | 12               | 16            | 13          | 2           | 1                | 07.64   |
| 7. Canteen Facility                                                                                                           | 9                | 8             | 17          | 10          | 0                | 06.73   |
| 8. Transport facility(if availed)                                                                                             | 9                | 8             | 14          | 0           | 0                | 07.68   |
| 9. Hostel facility(if availed)                                                                                                | 7                | 3             | 11          | 1           | 1                | 07.22   |
| 10. Mess facility(if availed)                                                                                                 | 5                | 5             | 9           | 5           | 2                | 06.46   |
| 11. Mentoring Facility:                                                                                                       | 17               | - 11          | 12          | 4           | 0                | 07.86   |
| 12. Support for Competitive exams                                                                                             | 13               | 8             | 14          | 7           | 2                | 07.05   |
| 13. Institute- Industry Interaction                                                                                           | 14               | 9             | 13          | 7           | ı                | 07.27   |
| 14. Significance of Final Year Project                                                                                        | 16               | 10            | 15          | 3           | 0                | 07.77   |
| 15. Training and Placement Support and activities                                                                             | 14               | 14            | -11         | 5           | 0                | 07.68   |
|                                                                                                                               |                  |               |             |             | Average:         | 07.5    |

Library Facility:

4. Laboratory Faciliy

5. Classroom Facility:

6. Sports and Gymkhana Facility:

7. Canteen Facility

8. Transport facility(if availed))

Hostel facility(if availed)